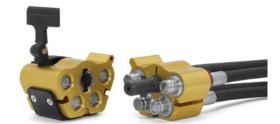

## Hydraulic Products, Multi-X

- Compact design
- Great flexibility and high performance
- Easy and ergonomic to meaner perpendicular lever movement
- Self-aligning hose connectors